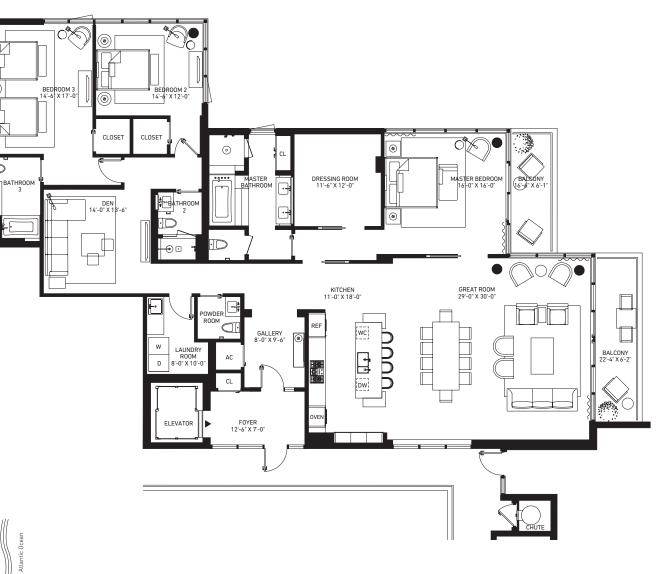

## **RESIDENCE B**

3 BEDROOMS + DEN 3 BATHROOMS 1 POWDER ROOM

 INTERIOR
 2,982
 Sq Ft
 277
 Sq M

 EXTERIOR
 237
 Sq Ft
 22
 Sq M

TOTAL 3,219 Sq Ft 299 Sq M

۲

10

Grain Representations cannot be relied upon correctly stating the representations, make reference to this brochure and to the bockuper for correct representations, specific and the prospectus for the condominum and no statement should be relied upon as specific and the prospectus for the conditioned in the prospectus for the conduminum and no statement should be relied upon as specific and the prospectus for the conditioned in the prospectus for the conduminum and no statement should be relied upon as specific and the prospectus for the conditioned in the prospectus for the conduminum and no statement should be relied upon as specific and the prospectus for the conditioned in the prospectus for the conditioned and prospectific and the pr